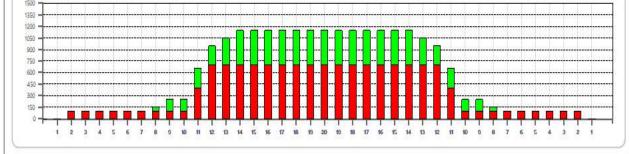

## Kesäkisa 9 - 16

**Oil Pattern Distance 37** Oil Per Board 43 **Reverse Brush Drop** 50 ul **Forward Oil Total** 14.5 mL **Reverse Oil Total Volume Oil Total** 22.75 mL 8.25 mL **Tank Configuration Tank A Conditioner TERRAIN Tank B Conditioner ICE** 

|                                                                              |   | START | STOP | LOADS | SPEED | BUFFER | CROSSED | START | END  | FEET | T.OIL |
|------------------------------------------------------------------------------|---|-------|------|-------|-------|--------|---------|-------|------|------|-------|
| 3 12L 12R 6 18 3 102 17.8 33.1 15.3 5100<br>4 2L 2R 0 22 3 0 33.1 38.0 4.9 0 | 1 | 2L    | 2R   | 2     | 18    | 3      | 74      | 0.0   | 2.5  | 2.5  | 3700  |
| 4 2L 2R 0 22 3 0 33.1 38.0 4.9 0                                             | 2 | 11L   | 11R  | 6     | 18    | 3      | 114     | 2.5   | 17.8 | 15.3 | 5700  |
|                                                                              | 3 | 12L   | 12R  | 6     | 18    | 3      | 102     | 17.8  | 33.1 | 15.3 | 5100  |
| 5 2L 2R 0 26 3 0 38.0 43.0 5.0 0                                             | 4 | 2L    | 2R   | 0     | 22    | 3      | 0       | 33.1  | 38.0 | 4.9  | 0     |
|                                                                              | 5 | 2L    | 2R   | 0     | 26    | 3      | 0       | 38.0  | 43.0 | 5.0  | 0     |
|                                                                              |   |       |      |       |       |        |         |       |      |      |       |
|                                                                              |   |       |      |       |       |        |         |       |      |      |       |

| 3 13L 13R 2 18 3 30 30.9 25.8 -5.1 15<br>4 11L 11R 2 18 3 38 25.8 20.7 -5.1 15<br>5 9L 9R 2 18 3 46 20.7 15.6 -5.1 25 |   | START | STOP | LOADS | SPEED | BUFFER | CROSSED | START | END  | FEET  | T.OIL |
|-----------------------------------------------------------------------------------------------------------------------|---|-------|------|-------|-------|--------|---------|-------|------|-------|-------|
| 3 13L 13R 2 18 3 30 30.9 25.8 -5.1 15<br>4 11L 11R 2 18 3 38 25.8 20.7 -5.1 15<br>5 9L 9R 2 18 3 46 20.7 15.6 -5.1 25 | 1 | 2L    | 2R   | 0     | 26    | 3      | 0       | 43.0  | 36.0 | -7.0  | 0     |
| 4 11L 11R 2 18 3 38 25.8 20.7 -5.1 19<br>5 9L 9R 2 18 3 46 20.7 15.6 -5.1 23                                          | 2 | 14L   | 14R  | 2     | 18    | 3      | 26      | 36.0  | 30.9 | -5.1  | 1300  |
| 5 9L 9R 2 18 3 46 20.7 15.6 -5.1 23                                                                                   | 3 | 13L   | 13R  | 2     | 18    | 3      | 30      | 30.9  | 25.8 | -5.1  | 1500  |
| T 회의 - 101.10 - 101.10 - 101.10 - 101.10 - 101.10 - 101.10 - 101.10 - 101.10 - 101.10 - 101.10 - 101.10 - 101.10      | 4 | 11L   | 11R  | 2     | 18    | 3      | 38      | 25.8  | 20.7 | -5.1  | 1900  |
| 6 8L 8R 1 18 3 25 15.6 13.1 -2.5 12                                                                                   | 5 | 9L    | 9R   | 2     | 18    | 3      | 46      | 20.7  | 15.6 | -5.1  | 2300  |
|                                                                                                                       | 6 | 8L    | 8R   | 1     | 18    | 3      | 25      | 15.6  | 13.1 | -2.5  | 1250  |
| 7 2L 2R 0 14 3 0 13.1 0.0 -13.1                                                                                       | 7 | 2L    | 2R   | 0     | 14    | 3      | 0       | 13.1  | 0.0  | -13.1 | 0     |
|                                                                                                                       |   |       |      |       |       |        |         |       |      |       |       |
|                                                                                                                       |   |       |      |       |       |        |         |       |      |       |       |
|                                                                                                                       |   |       |      |       |       |        |         |       |      |       |       |
|                                                                                                                       |   |       |      |       |       |        |         |       |      |       |       |

Cleaner Ratio Main Mix 5:1
Cleaner Ratio Back End Mix 5:1
Cleaner Ratio Back End Distance 59

| Item             | 3L-7L:18L-18R        | 8L-12L:18L-18R      | 13L-17L:18L-18R     | 18L-18R:17R-13R      | 18L-18R:12R-8R      | 18L-18R:7R-3R        |
|------------------|----------------------|---------------------|---------------------|----------------------|---------------------|----------------------|
| Description      | Outside Track:Middle | Middle Track:Middle | Inside Track:Middle | Middle: Inside Track | Middle:Middle Track | Middle:Outside Track |
| Track Zone Ratio | 11.5                 | 2.56                | 1.02                | 1.02                 | 2.56                | 11.5                 |