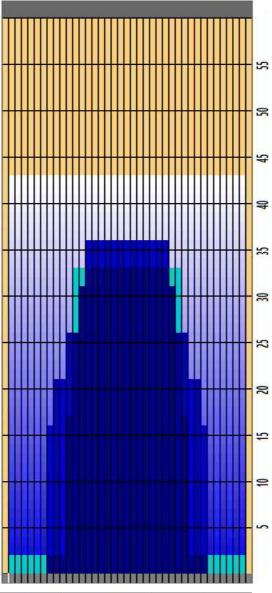

## Kesäkisa 9 - 16

**Oil Pattern Distance 37** Oil Per Board 43 **Reverse Brush Drop** 50 ul **Forward Oil Total** 14.5 mL **Reverse Oil Total Volume Oil Total** 22.75 mL 8.25 mL **Tank Configuration Tank A Conditioner TERRAIN Tank B Conditioner ICE** 

|                                                                              |   | START | STOP | LOADS | SPEED | BUFFER | CROSSED | START | END  | FEET | T.OIL |
|------------------------------------------------------------------------------|---|-------|------|-------|-------|--------|---------|-------|------|------|-------|
| 3 12L 12R 6 18 3 102 17.8 33.1 15.3 5100<br>4 2L 2R 0 22 3 0 33.1 38.0 4.9 0 | 1 | 2L    | 2R   | 2     | 18    | 3      | 74      | 0.0   | 2.5  | 2.5  | 3700  |
| 4 2L 2R 0 22 3 0 33.1 38.0 4.9 0                                             | 2 | 11L   | 11R  | 6     | 18    | 3      | 114     | 2.5   | 17.8 | 15.3 | 5700  |
|                                                                              | 3 | 12L   | 12R  | 6     | 18    | 3      | 102     | 17.8  | 33.1 | 15.3 | 5100  |
| 5 2L 2R 0 26 3 0 38.0 43.0 5.0 0                                             | 4 | 2L    | 2R   | 0     | 22    | 3      | 0       | 33.1  | 38.0 | 4.9  | 0     |
|                                                                              | 5 | 2L    | 2R   | 0     | 26    | 3      | 0       | 38.0  | 43.0 | 5.0  | 0     |
|                                                                              |   |       |      |       |       |        |         |       |      |      |       |
|                                                                              |   |       |      |       |       |        |         |       |      |      |       |

| 3 13L 13R 2 18 3 30 30.9 25.8 -5.1 15<br>4 11L 11R 2 18 3 38 25.8 20.7 -5.1 15<br>5 9L 9R 2 18 3 46 20.7 15.6 -5.1 25 |   | START | STOP | LOADS | SPEED | BUFFER | CROSSED | START | END  | FEET  | T.OIL |
|-----------------------------------------------------------------------------------------------------------------------|---|-------|------|-------|-------|--------|---------|-------|------|-------|-------|
| 3 13L 13R 2 18 3 30 30.9 25.8 -5.1 15<br>4 11L 11R 2 18 3 38 25.8 20.7 -5.1 15<br>5 9L 9R 2 18 3 46 20.7 15.6 -5.1 25 | 1 | 2L    | 2R   | 0     | 26    | 3      | 0       | 43.0  | 36.0 | -7.0  | 0     |
| 4 11L 11R 2 18 3 38 25.8 20.7 -5.1 19<br>5 9L 9R 2 18 3 46 20.7 15.6 -5.1 23                                          | 2 | 14L   | 14R  | 2     | 18    | 3      | 26      | 36.0  | 30.9 | -5.1  | 1300  |
| 5 9L 9R 2 18 3 46 20.7 15.6 -5.1 23                                                                                   | 3 | 13L   | 13R  | 2     | 18    | 3      | 30      | 30.9  | 25.8 | -5.1  | 1500  |
| T 회의 - 101.10 - 101.10 - 101.10 - 101.10 - 101.10 - 101.10 - 101.10 - 101.10 - 101.10 - 101.10 - 101.10 - 101.10      | 4 | 11L   | 11R  | 2     | 18    | 3      | 38      | 25.8  | 20.7 | -5.1  | 1900  |
| 6 8L 8R 1 18 3 25 15.6 13.1 -2.5 12                                                                                   | 5 | 9L    | 9R   | 2     | 18    | 3      | 46      | 20.7  | 15.6 | -5.1  | 2300  |
|                                                                                                                       | 6 | 8L    | 8R   | 1     | 18    | 3      | 25      | 15.6  | 13.1 | -2.5  | 1250  |
| 7 2L 2R 0 14 3 0 13.1 0.0 -13.1                                                                                       | 7 | 2L    | 2R   | 0     | 14    | 3      | 0       | 13.1  | 0.0  | -13.1 | 0     |
|                                                                                                                       |   |       |      |       |       |        |         |       |      |       |       |
|                                                                                                                       |   |       |      |       |       |        |         |       |      |       |       |
|                                                                                                                       |   |       |      |       |       |        |         |       |      |       |       |
|                                                                                                                       |   |       |      |       |       |        |         |       |      |       |       |

Cleaner Ratio Main Mix 5:1
Cleaner Ratio Back End Mix 5:1
Cleaner Ratio Back End Distance 59

| Item             | 3L-7L:18L-18R        | 8L-12L:18L-18R      | 13L-17L:18L-18R     | 18L-18R:17R-13R      | 18L-18R:12R-8R      | 18L-18R:7R-3R        |
|------------------|----------------------|---------------------|---------------------|----------------------|---------------------|----------------------|
| Description      | Outside Track:Middle | Middle Track:Middle | Inside Track:Middle | Middle: Inside Track | Middle:Middle Track | Middle:Outside Track |
| Track Zone Ratio | 11.5                 | 2.56                | 1.02                | 1.02                 | 2.56                | 11.5                 |