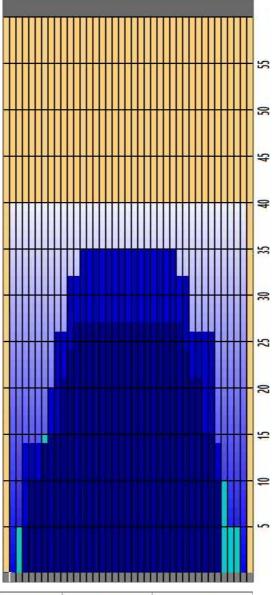

## RC Erikoiskilpailu

**Oil Pattern Distance** 38 Oil Per Board 40 **Reverse Brush Drop** 50 ul **Forward Oil Total** 15.05 mL **Reverse Oil Total** 9.2 mL **Volume Oil Total** 24.25 mL **Tank Configuration Tank A Conditioner TERRAIN Tank B Conditioner ICE** 

| 2 5L 5R 2 18 3 62 5.1 10.2 5.1 3100<br>3 7L 7R 2 18 3 54 10.2 15.3 5.1 2700<br>4 10L 9R 2 22 3 44 15.3 21.5 6.2 2200<br>5 11L 11R 1 22 3 19 21.5 24.6 3.1 950<br>5 12L 12R 1 22 3 17 24.6 27.7 3.1 850 |   | START | STOP | LOADS | SPEED | BUFFER | CROSSED | START | END  | FEET | T.OIL |
|--------------------------------------------------------------------------------------------------------------------------------------------------------------------------------------------------------|---|-------|------|-------|-------|--------|---------|-------|------|------|-------|
| 7L 7R 2 18 3 54 10.2 15.3 5.1 2700<br>1 10L 9R 2 22 3 44 15.3 21.5 6.2 2200<br>1 11L 11R 1 22 3 19 21.5 24.6 3.1 950<br>1 12L 12R 1 22 3 17 24.6 27.7 3.1 850                                          | ı | 3L    | 3R   | 3     | 18    | 3      | 105     | 0.0   | 5.1  | 5.1  | 5250  |
| 1 10L 9R 2 22 3 44 15.3 21.5 6.2 2200<br>1 11L 11R 1 22 3 19 21.5 24.6 3.1 950<br>2 12L 12R 1 22 3 17 24.6 27.7 3.1 850                                                                                | 2 | 5L    | 5R   | 2     | 18    | 3      | 62      | 5.1   | 10.2 | 5.1  | 3100  |
| 11L 11R 1 22 3 19 21.5 24.6 3.1 950<br>11L 12R 1 22 3 17 24.6 27.7 3.1 850                                                                                                                             | 3 | 7L    | 7R   | 2     | 18    | 3      | 54      | 10.2  | 15.3 | 5.1  | 2700  |
| 5 12L 12R 1 22 3 17 24.6 27.7 3.1 850                                                                                                                                                                  | 4 | 10L   | 9R   | 2     | 22    | 3      | 44      | 15.3  | 21.5 | 6.2  | 2200  |
|                                                                                                                                                                                                        | 5 | 11L   | 11R  | 1     | 22    | 3      | 19      | 21.5  | 24.6 | 3.1  | 950   |
| 7 2L 2R 0 26 3 0 27.7 40.0 12.3 0                                                                                                                                                                      | 6 | 12L   | 12R  | 1     | 22    | 3      | 17      | 24.6  | 27.7 | 3.1  | 850   |
|                                                                                                                                                                                                        | 7 | 2L    | 2R   | 0     | 26    | 3      | 0       | 27.7  | 40.0 | 12.3 | 0     |
|                                                                                                                                                                                                        |   |       |      |       |       |        |         |       |      |      |       |
|                                                                                                                                                                                                        |   |       |      |       |       |        |         |       |      |      |       |
|                                                                                                                                                                                                        |   |       |      |       |       |        |         |       |      |      |       |
|                                                                                                                                                                                                        |   |       |      |       |       |        |         |       |      |      |       |

|   | START | STOP | LOADS | SPEED | BUFFER | CROSSED | START | END  | FEET  | T.OIL |
|---|-------|------|-------|-------|--------|---------|-------|------|-------|-------|
| 1 | 2L    | 2R   | 0     | 26    | 3      | 0       | 40.0  | 35.0 | -5.0  | 0     |
| 2 | 13L   | 13R  | 1     | 22    | 3      | 15      | 35.0  | 31.9 | -3.1  | 750   |
| 3 | 11L   | 11R  | 2     | 22    | 3      | 38      | 31.9  | 25.7 | -6.2  | 1900  |
| 4 | 9L    | 7R   | 2     | 22    | 3      | 50      | 25.7  | 19.5 | -6.2  | 2500  |
| 5 | 8L    | 8R   | 2     | 18    | 3      | 50      | 19.5  | 14.4 | -5.1  | 2500  |
| 6 | 4L    | 6R   | 1     | 18    | 3      | 31      | 14.4  | 11.9 | -2.5  | 1550  |
| 7 | 2L    | 2R   | 0     | 18    | 3      | 0       | 11.9  | 0.0  | -11.9 | 0     |
|   |       |      |       |       |        |         |       |      |       |       |
|   |       |      |       |       |        |         |       |      |       |       |
|   |       |      |       |       |        |         |       |      |       |       |
|   |       |      |       |       |        |         |       |      |       |       |
|   |       |      |       |       |        |         |       |      |       |       |

Cleaner Ratio Main Mix 5:1
Cleaner Ratio Back End Mix 5:1
Cleaner Ratio Back End Distance 59

| Item             | 3L-7L:18L-18R        | 8L-12L:18L-18R      | 13L-17L:18L-18R     | 18L-18R:17R-13R      | 18L-18R:12R-8R      | 18L-18R:7R-3R        |
|------------------|----------------------|---------------------|---------------------|----------------------|---------------------|----------------------|
| Description      | Outside Track:Middle | Middle Track:Middle | Inside Track:Middle | Mlddle: Inside Track | Middle:Middle Track | Middle:Outside Track |
| Track Zone Ratio | 3.52                 | 1.34                | 1                   | 1                    | 1.27                | 3.52                 |